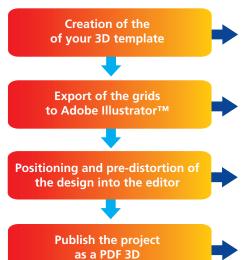

### With MetalCan3D SUITE, you can now have any metal object you want covered by a perfect artful design in only 4 simple steps

- Reconstruction of a 3D template of your object.
- Visualization of the original artwork on the 3D template so you get to see how the design is impacted by the stamping process.
- Anamorphous calculation and design's positioning and pre-distortion.
- Creation of a 3D PDF File so you can actually see how the final product will look like.

#### **INSTANT CONNECTION BETWEEN OUR 3D APPLICATION AND YOUR EDITOR**

You can select a specific view point and/or the design's area you intend to correct while looking directly at the container's 3D template. The matching distortions' grid is then automatically generated and imported into your editor Adobe Illustrator<sup>™</sup>.

#### **ENRICHED PDF 3D FILE'S CREATION**

Once complete, you can export your object into a PDF 3D file, which is just the perfect tool to enable faster communication between all the parties involved in the project as well to simplify evaluation and approval process.