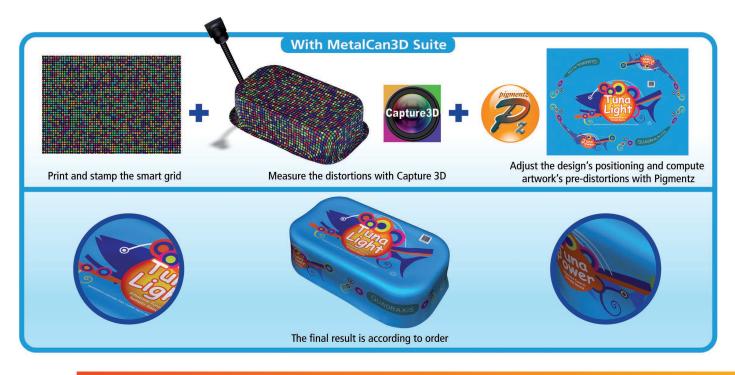

### With MetalCan3D SUITE, you can now have any metal object you want covered by a perfect artful design in only 4 simple steps

- Reconstruction of a 3D template of your object.
- Visualization of the original artwork on the 3D template so you get to see how the design is impacted by the stamping process.
- Anamorphous calculation and design's positioning and pre-distortion.
- Creation of a 3D PDF File so you can actually see how the final product will look like.

#### **DISTORTIONS' MEASUREMENT**

No calculation, no simulation and no more guessing. MetalCan3D Suite is THE solution you need to save time and to gain in precision being always assured of the best result.

#### **INSTANT CONNECTION BETWEEN OUR 3D APPLICATION AND YOUR EDITOR**

You can select a specific view point and/or the design's area you intend to correct while looking directly at the container's 3D template. The matching distortions' grid is then automatically generated and imported into your editor Adobe Illustrator<sup>™</sup>.

#### **REAL-TIME VISUAL CONTROL**

You will be able to control all changes made on the 3D template of your container throughout the entire process. Thus, you can adjust your design as you wish.

#### **ENRICHED PDF 3D FILE'S CREATION**

Once complete, you can export your object into a PDF 3D file, which is just the perfect tool to enable faster communication between all the parties involved in the project as well to simplify evaluation and approval process.